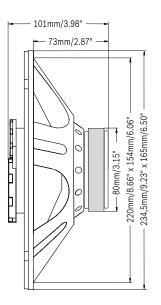

## **Specifications**

| Peak power handling | 520 Watt         |
|---------------------|------------------|
| RMS power handling  | 55 Watt          |
| Impedance           | 4 ohms           |
| Frequency response  | 40-22,000 Hz     |
| Sensitivity         | 92 dB (2.83 V/m) |