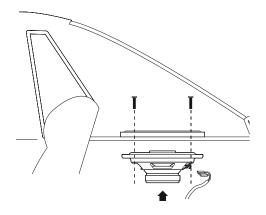

## Installation

## Safety Notes

Please observe the following safety notes during the installation and connection.

- Disconnect the negative pole of the battery! Observe the safety notes of the vehicle manufacturer.
- When you drill holes, ensure that you do not damage any vehicle components.
- Use cable glands for holes with sharp edges.
- Leave ample clearance between the cables and other harnesses.
- An incorrect installation can result in malfunctions of the electronic vehicle systems or your car sound system.