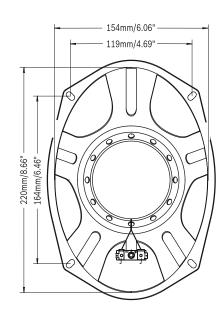

## **Specifications**

| Peak power handling | 520 Watt         |
|---------------------|------------------|
| RMS power handling  | 55 Watt          |
| Impedance           | 4 ohms           |
| Frequency response  | 40-22,000 Hz     |
| Sensitivity         | 92 dB (2.83 V/m) |